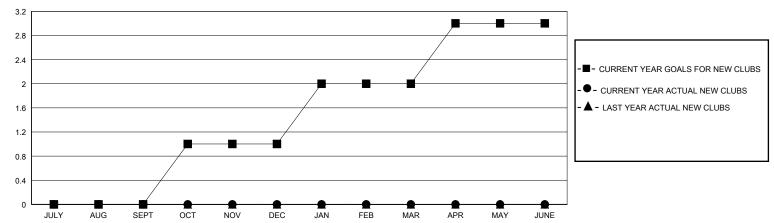

## District 17 K

GMT: LOCATION KANSAS GMT CA

| _             |               |             |               |                       |                       |                         |                                                    |  |
|---------------|---------------|-------------|---------------|-----------------------|-----------------------|-------------------------|----------------------------------------------------|--|
|               | Club          | s           |               | Members               |                       |                         |                                                    |  |
|               | RESULTS FOR   | R 2023-2024 |               | RESULTS FOR 2023-2024 |                       |                         |                                                    |  |
| QUARTER       | NEW CLUB GOAL | NEW CLUBS   | DROPPED CLUBS | QUARTER MEMB          | ER GROWTH NET<br>GOAL | MEMBER GROWTH<br>ACTUAL | DROPPED<br>MEMBERS ACTUAL<br>(including transfers) |  |
| JULY/AUG/SEPT | 0             | 0           | 2             | JULY/AUG/SEPT         | 50                    | 18                      | 28                                                 |  |
| OCT/NOV/DEC   | 1             | 0           | 0             | OCT/NOV/DEC           | 50                    | 18                      | 16                                                 |  |
| JAN/FEB/MAR   | 1             | 0           | 0             | JAN/FEB/MAR           | 50                    | 0                       | 0                                                  |  |
| APR/MAY/JUNE  | 1             | 0           | 0             | APR/MAY/JUNE          | 50                    | 0                       | 0                                                  |  |

## GOALS AND ACTUAL NEW CLUBS CUMULATIVE

| DROPPED CLUBS: 2          |    | 16 CLUBS OF 68 ADDED 1 OR MORE<br>NEW MEMBERS | GENDER DISTRIBUTION  MALE 837 (67.77%)  FEMALE 398 (32.23%) |               |     |
|---------------------------|----|-----------------------------------------------|-------------------------------------------------------------|---------------|-----|
| DROPPED MEMBERS           |    |                                               | FEWALE                                                      | 330 (32.2370) |     |
| DECEASED                  | 5  | CLICK HERE FOR CUMULATIVE                     | TOTAL FAMILY UNIT MEMBERS                                   |               | 261 |
| CLUB CANCELLED 0 OTHER 39 |    | MEMBERSHIP DATA                               | FAMILY MEMBERS PAYING HALF DUES                             |               | 132 |
| TOTAL                     | 44 |                                               | 5020                                                        |               |     |