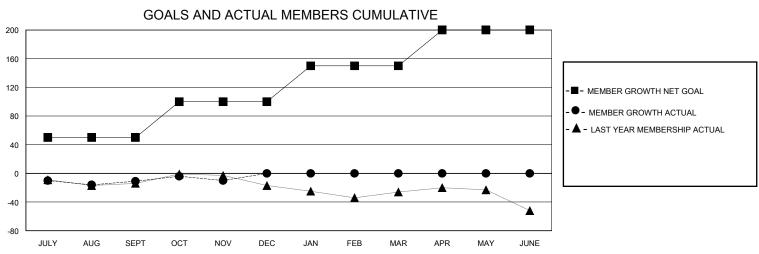

## District 17 K

GMT: LOCATION KANSAS GMT CA

| _             |               |             |               |                       |                       |                         |                                                    |  |
|---------------|---------------|-------------|---------------|-----------------------|-----------------------|-------------------------|----------------------------------------------------|--|
|               | Club          | s           |               | Members               |                       |                         |                                                    |  |
|               | RESULTS FOR   | R 2023-2024 |               | RESULTS FOR 2023-2024 |                       |                         |                                                    |  |
| QUARTER       | NEW CLUB GOAL | NEW CLUBS   | DROPPED CLUBS | QUARTER MEMB          | ER GROWTH NET<br>GOAL | MEMBER GROWTH<br>ACTUAL | DROPPED<br>MEMBERS ACTUAL<br>(including transfers) |  |
| JULY/AUG/SEPT | 0             | 0           | 2             | JULY/AUG/SEPT         | 50                    | 18                      | 28                                                 |  |
| OCT/NOV/DEC   | 1             | 0           | 0             | OCT/NOV/DEC           | 50                    | 18                      | 16                                                 |  |
| JAN/FEB/MAR   | 1             | 0           | 0             | JAN/FEB/MAR           | 50                    | 0                       | 0                                                  |  |
| APR/MAY/JUNE  | 1             | 0           | 0             | APR/MAY/JUNE          | 50                    | 0                       | 0                                                  |  |

## GOALS AND ACTUAL NEW CLUBS CUMULATIVE

| DROPPED CLUBS: 2          |    | 16 CLUBS OF 68 ADDED 1 OR MORE<br>NEW MEMBERS | GENDER DISTRIBUTION  MALE 837 (67.77%)  FEMALE 398 (32.23%) |               |     |
|---------------------------|----|-----------------------------------------------|-------------------------------------------------------------|---------------|-----|
| DROPPED MEMBERS           |    |                                               | FEWALE                                                      | 330 (32.2370) |     |
| DECEASED                  | 5  | CLICK HERE FOR CUMULATIVE                     | TOTAL FAMILY UNIT MEMBERS                                   |               | 261 |
| CLUB CANCELLED 0 OTHER 39 |    | MEMBERSHIP DATA                               | FAMILY MEMBERS PAYING HALF DUES                             |               | 132 |
| TOTAL                     | 44 |                                               | 5020                                                        |               |     |